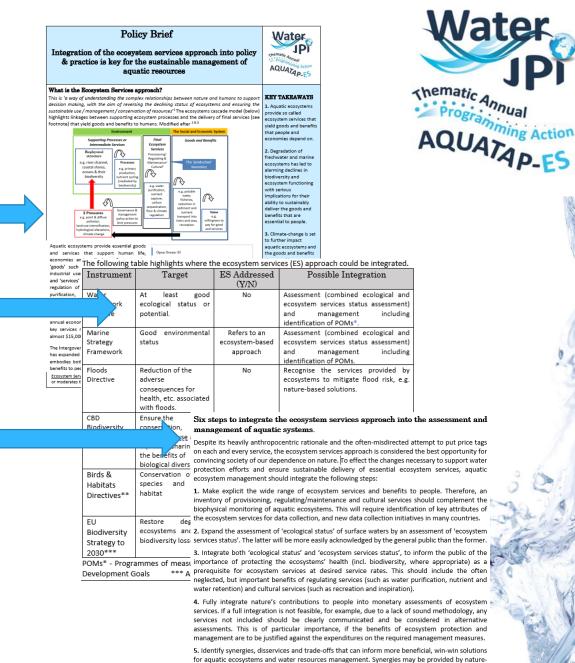

## **Policy Brief**

- Revised taking on board stakeholder comments
- > Added Ecosystem Services Cascade diagram
- Table to highlight policy where the ES approach could be integrated .
- Six steps to integrate the ecosystem services approach into the assessment and management of aquatic systems.
- Take home messages

6. Better link the integrated 'ecological status-ecosystem services status' assessment with i) the Aichi and global biodiversity targets of the Convention on Biological Diversity, ii) the EU Biodiversity Strategy and iii) the UN Sustainable Development Goals.

based solutions to water-related challenges, such as water retention measures in headwaters to

reduce flood risk, wetlands for pollutant capture.